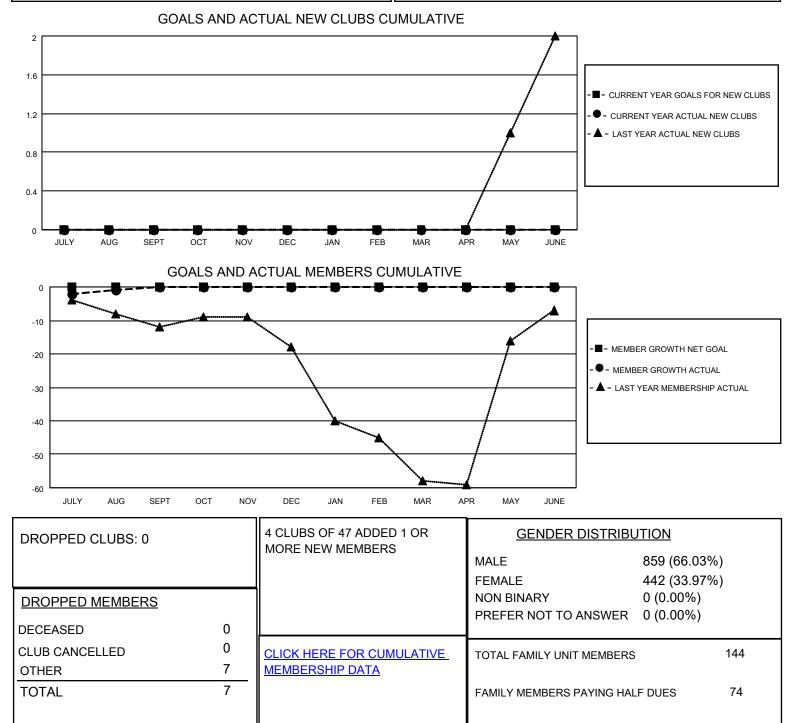

## LOCATION MARYLAND

District 22 B

Results as of: 8/31/2021

| Clubs                 |               |           |               | Members               |                         |                         |                                                    |
|-----------------------|---------------|-----------|---------------|-----------------------|-------------------------|-------------------------|----------------------------------------------------|
| RESULTS FOR 2021-2022 |               |           |               | RESULTS FOR 2021-2022 |                         |                         |                                                    |
| QUARTER               | NEW CLUB GOAL | NEW CLUBS | DROPPED CLUBS | QUARTER               | /BER GROWTH NET<br>GOAL | MEMBER GROWTH<br>ACTUAL | DROPPED<br>MEMBERS ACTUAL<br>(including transfers) |
| JULY/AUG/SEPT         | 0             | 0         | 0             | JULY/AUG/SEPT         | 0                       | 6                       | 7                                                  |
| OCT/NOV/DEC           | 0             | 0         | 0             | OCT/NOV/DEC           | 0                       | 0                       | 0                                                  |
| JAN/FEB/MAR           | 0             | 0         | 0             | JAN/FEB/MAR           | 0                       | 0                       | 0                                                  |
| APR/MAY/JUNE          | 0             | 0         | 0             | APR/MAY/JUNE          | 0                       | 0                       | 0                                                  |